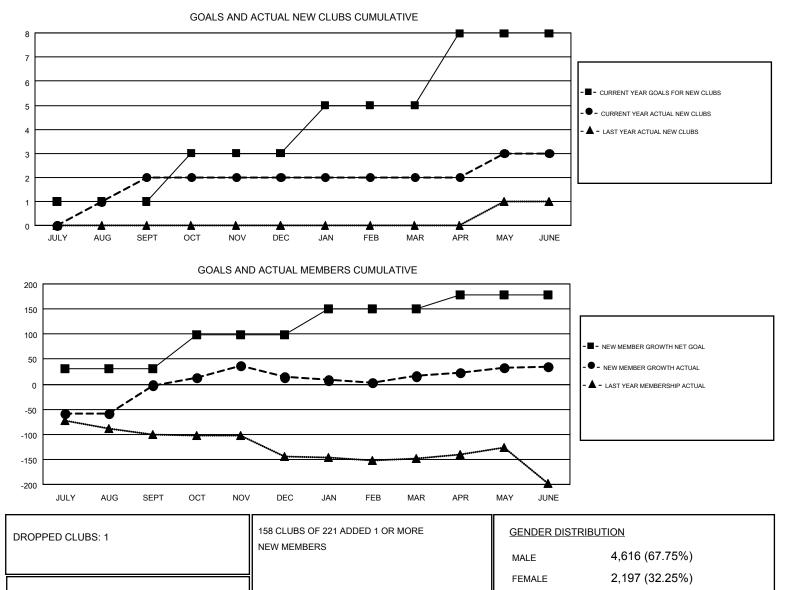

## GMT CA 1

| Clubs                 |               |           |               | Members               |                                                                |                                                              |                                                    |
|-----------------------|---------------|-----------|---------------|-----------------------|----------------------------------------------------------------|--------------------------------------------------------------|----------------------------------------------------|
| RESULTS FOR 2016-2017 |               |           |               | RESULTS FOR 2016-2017 |                                                                |                                                              |                                                    |
| QUARTER               | NEW CLUB GOAL | NEW CLUBS | DROPPED CLUBS | QUARTER               | NEW MEMBER GROWTH<br>NET GOAL (not reinstated<br>or transfers) | NEW MEMBER<br>GROWTH ACTUAL (not<br>reinstated or transfers) | DROPPED<br>MEMBERS ACTUAL<br>(including transfers) |
| JULY/AUG/SEPT         | 1             | 2         | 1             | JULY/AUG/SEPT         | 31                                                             | 182                                                          | 184                                                |
| OCT/NOV/DEC           | 2             | 0         | 0             | OCT/NOV/DEC           | 67                                                             | 177                                                          | 161                                                |
| JAN/FEB/MAR           | 2             | 0         | 0             | JAN/FEB/MAR           | 53                                                             | 153                                                          | 151                                                |
| APR/MAY/JUNE          | 3             | 1         | 0             | APR/MAY/JUNE          | 27                                                             | 225                                                          | 206                                                |